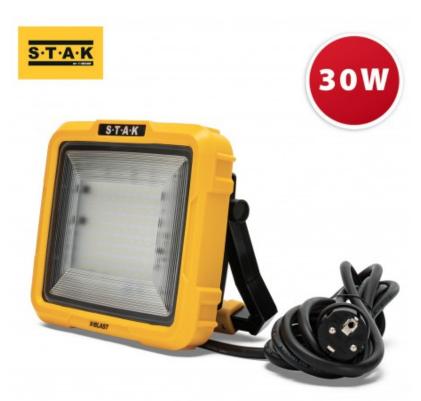

X-Blast 30W: LED floodlight with 3m cable and French plug. 3000lm

## DESCRIZIONE / DESCRIPTION / DESCRIPTION / DESCRIPCIÓN / BESCHREIBUNG

Power: X-Blast 30W is a construction site floodlight that mounts Osram LEDs. 30W and 3000 real lumens: a real light on your construction site; aircraft grade aluminum heatsink for better heat dissipation.Diffuser: X-Blast is a floodlight type projector; it therefore serves to illuminate a surface such as a wall or a room; polycarbonate diffuser and 120 ° high performance reflector for a shadowless and homogeneous light; light 6500K.Ideal for construction and craft work, for do-it-yourself or car repairs; outdoors, it is recommended for work on the facades, rescue, road works, but also for camping; you can use it wherever you want intense lighting and protected from water and dust.Equipped with a 3 meter H05RN-3G 1,5mm2 cable with CEE 7/7 socket, X-Blast can be installed on any tripod; the adjustable support allows you to adjust the light as you need and to carry the projector anywhere, with a minimum footprint; convenient ON / OFF switch and French service socket to connect a tool or other projector in series.X-Blast is hyper-resistant and is proof against water jets according to the IP54 protection class; the shell is in polycarbonate with PVC reinforcements for better impact resistance (IK08), the glass is shockproof and the power cable is fixed with a special thread in the shell; even in case of rain X-Blast continues to illuminate the surrounding environment without any problem.