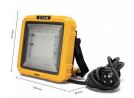

X-Blast 30W: LED floodlight with 3m cable and French plug. 3000lm

## DESCRIZIONE / DESCRIPTION / DESCRIPTION / DESCRIPCIÓN / BESCHREIBUNG

Power: X-Blast 30W is a construction site floodlight that mounts Osram LEDs. 30W and 3000 real lumens: a real light on your construction site; aircraft grade aluminum heatsink for better heat dissipation.Diffuser: X-Blast is a floodlight type projector; it therefore serves to illuminate a surface such as a wall or a room; polycarbonate diffuser and 120 ° high performance reflector for a shadowless and homogeneous light; light 6500K.Ideal for construction and craft work, for do-it-yourself or car repairs; outdoors, it is recommended for work on the facades, rescue, road works, but also for camping; you can use it wherever you want intense lighting and protected from water and dust.Equipped with a 3 meter H05RN-3G 1,5mm2 cable with CEE 7/7 socket, X-Blast can be installed on any tripod; the adjustable support allows you to adjust the light as you need and to carry the projector anywhere, with a minimum footprint; convenient ON / OFF switch and French service socket to connect a tool or other projector in series.X-Blast is hyper-resistant and is proof against water jets according to the IP54 protection class; the shell is in polycarbonate with PVC reinforcements for better impact resistance (IK08), the glass is shockproof and the power cable is fixed with a special thread in the shell; even in case of rain X-Blast continues to illuminate the surrounding environment without any problem.