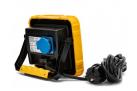

X-Blast 30W: LED floodlight with 3m cable and French plug. 3000lm

## DESCRIZIONE / DESCRIPTION / DESCRIPTION / DESCRIPCIÓN / BESCHREIBUNG

Power: X-Blast 30W is a construction site floodlight that mounts Osram LEDs. 30W and 3000 real lumens: a real light on your construction site; aircraft grade aluminum heatsink for better heat dissipation.Diffuser: X-Blast is a floodlight type projector; it therefore serves to illuminate a surface such as a wall or a room; polycarbonate diffuser and 120 ° high performance reflector for a shadowless and homogeneous light; light 6500K.Ideal for construction and craft work, for do-it-yourself or car repairs; outdoors, it is recommended for work on the facades, rescue, road works, but also for camping; you can use it wherever you want intense lighting and protected from water and dust.Equipped with a 3 meter H05RN-3G 1,5mm2 cable with CEE 7/7 socket, X-Blast can be installed on any tripod; the adjustable support allows you to adjust the light as you need and to carry the projector anywhere, with a minimum footprint; convenient ON / OFF switch and French service socket to connect a tool or other projector in series.X-Blast is hyper-resistant and is proof against water jets according to the IP54 protection class; the shell is in polycarbonate with PVC reinforcements for better impact resistance (IK08), the glass is shockproof and the power cable is fixed with a special thread in the shell; even in case of rain X-Blast continues to illuminate the surrounding environment without any problem.