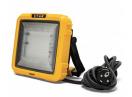

X-Blast 30W: LED floodlight with 3m cable and French plug. 3000lm

## DESCRIZIONE / DESCRIPTION / DESCRIPTION / DESCRIPCIÓN / BESCHREIBUNG

Power: X-Blast 30W is a construction site floodlight that mounts Osram LEDs. 30W and 3000 real lumens: a real light on your construction site; aircraft grade aluminum heatsink for better heat dissipation.Diffuser: X-Blast is a floodlight type projector; it therefore serves to illuminate a surface such as a wall or a room; polycarbonate diffuser and 120 ° high performance reflector for a shadowless and homogeneous light; light 6500K.Ideal for construction and craft work, for do-it-yourself or car repairs; outdoors, it is recommended for work on the facades, rescue, road works, but also for camping; you can use it wherever you want intense lighting and protected from water and dust.Equipped with a 3 meter H05RN-3G 1,5mm2 cable with CEE 7/7 socket, X-Blast can be installed on any tripod; the adjustable support allows you to adjust the light as you need and to carry the projector anywhere, with a minimum footprint; convenient ON / OFF switch and French service socket to connect a tool or other projector in series.X-Blast is hyper-resistant and is proof against water jets according to the IP54 protection class; the shell is in polycarbonate with PVC reinforcements for better impact resistance (IK08), the glass is shockproof and the power cable is fixed with a special thread in the shell; even in case of rain X-Blast continues to illuminate the surrounding environment without any problem.